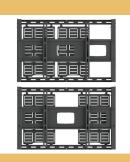

### **KEY FEATURES**

- Spacious opening depth of 350mm.
- Quick-release latch mechanism provides easy access. Dedicated slots allow cords to be safely hidden.
- Lockable to secure devices when closed.
- Removable AV trays offers easy maintenance and allows for prepopulation of devices if required.
- 3 depth adjustment settings allow you to cater for larger AV devices when closed (115mm / 125mm / 135mm).
- 310w x 488h AV trays offer ample space for a wide range of AV devices.
- Patented finger tip tilt control makes viewing angle adjustment easy. Offers variable tilt from 0° to 11°.
- Alternative screen arms are available.
- Built-in screen levelling.
- Accommodates a wide range of VESA patterns and screen sizes.
- Compatible with our sound/video bar and video conference camera mounts.