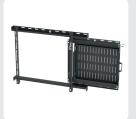

### **OVERVIEW**

This pull-out serviceable mount offers the ability to populate the perforated AV trays with a broad range of devices for a chosen installation, either on-site or remotely.

The quick release scissor-action movement provides a spacious opening depth of 350mm for easy behind-screen access. Twin locks are provided for additional security when closed.

### **KEY FEATURES**

- Spacious opening depth of 350mm.
- Quick-release latch mechanism provides easy access. Dedicated slots allow cords to be safely hidden.
- Lockable to secure devices when closed.
- Removable AV trays offers easy maintenance and allows for prepopulation of devices if required.
- 3 depth adjustment settings allow you to cater for larger AV devices when closed (115mm / 125mm / 135mm).
- 310w x 488h AV trays offer ample space for a wide range of AV devices.
- Patented finger tip tilt control makes viewing angle adjustment easy. Offers variable tilt from 0° to 11°.
- Alternative screen arms are available.
- Built-in screen levelling.
- Accommodates a wide range of VESA patterns and screen sizes.
- Compatible with our sound/video bar and video conference camera mounts.

AV trays offer lateral movement to cater for mains and other inputs.

Adjustable closed depth allows you to cater for larger devices.

Twin column floor-to-ceiling and floor-to-wall versions available.

Easy-to-use pull cord and manual latch for lockable quick release.