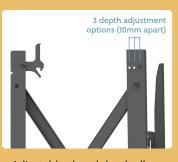

### **KEY FEATURES**

- Spacious opening depth of 350mm.
- Quick-release latch mechanism provides easy access. Dedicated slots allow cords to be safely hidden.
- Lockable to secure devices when closed.
- Removable AV trays offers easy maintenance and allows for prepopulation of devices if required.
- 3 depth adjustment settings allow you to cater for larger AV devices when closed (115mm / 125mm / 135mm).
- 310w x 488h AV trays offer ample space for a wide range of AV devices.
- Patented finger tip tilt control makes viewing angle adjustment easy. Offers variable tilt from 0° to 11°.
- Alternative screen arms are available.
- Built-in screen levelling.
- Accommodates a wide range of VESA patterns and screen sizes.
- Compatible with our sound/video bar and video conference camera mounts.

AV trays offer lateral movement to cater for mains and other inputs.

Adjustable closed depth allows you to cater for larger devices.

Twin column floor-to-ceiling and floor-to-wall versions available.

Easy-to-use pull cord and manual latch for lockable quick release.