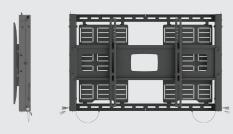

of devices for a chosen installation, either on-site or remotely.

The quick release scissor-action movement provides a spacious opening depth of 350mm for easy behind-screen access. Twin locks are provided for additional security when closed.

## **SPECIFICATION**

| Part Code               | ASMW1                  |
|-------------------------|------------------------|
| Cost (exc. VAT)         | £505.60                |
| Dimensions (h x w x d)  | 600 x 952 x 112-352 mm |
| Weight                  | 20.8kg                 |
| Screen Size (Min - Max) | 50 - 75"               |
| VESA Fixing (Min/Max)   | 200x200 / 800x400      |
| Weight Capacity         | 60kg                   |
| Colour Options          |                        |
|                         |                        |







### **KEY FEATURES**

- Spacious opening depth of 350mm.
- Quick-release latch mechanism provides easy access. Dedicated slots allow cords to be safely hidden.
- Lockable to secure devices when closed.
- Removable AV trays offers easy maintenance and allows for prepopulation of devices if required.
- 3 depth adjustment settings allow you to cater for larger AV devices when closed (115mm / 125mm / 135mm).
- 310w x 488h AV trays offer ample space for a wide range of AV devices.
- Patented finger tip tilt control makes viewing angle adjustment easy. Offers variable tilt from 0° to 11°.
- Alternative screen arms are available.
- Built-in screen levelling.
- Accommodates a wide range of VESA patterns and screen sizes.
- Compatible with our sound/video bar and video conference camera mounts.