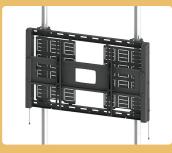

### **OVERVIEW**

This pull-out serviceable mount offers the ability to populate the perforated AV trays with a broad range of devices for a chosen installation, either on-site or remotely.

The quick release scissor-action movement provides a spacious opening depth of 350mm for easy behind-screen access. Twin locks are provided for additional security when closed.

### **KEY FEATURES**

- Spacious opening depth of 350mm.
- Quick-release latch mechanism provides easy access. Dedicated slots allow cords to be safely hidden.
- Lockable to secure devices when closed.
- Removable AV trays offers easy maintenance and allows for prepopulation of devices if required.
- 3 depth adjustment settings allow you to cater for larger AV devices when closed (115mm / 125mm / 135mm).
- 310w x 488h AV trays offer ample space for a wide range of AV devices.
- Patented finger tip tilt control makes viewing angle adjustment easy. Offers variable tilt from 0° to 11°.
- Alternative screen arms are available.
- Built-in screen levelling.
- Accommodates a wide range of VESA patterns and screen sizes.
- Compatible with our sound/video bar and video conference camera mounts.