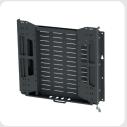

### **OVERVIEW**

This pull-out serviceable mount offers the ability to populate the perforated AV trays with a broad range of devices for a chosen installation, either on-site or remotely.

The quick release scissor-action movement provides a spacious opening depth of 350mm for easy behind-screen access. Twin locks are provided for additional security when closed.

### **KEY FEATURES**

- Spacious opening depth of 350mm.
- Quick-release latch mechanism provides easy access. Dedicated slots allow cords to be safely hidden.
- Lockable to secure devices when closed.
- Removable AV trays offers easy maintenance and allows for prepopulation of devices if required.
- 3 depth adjustment settings allow you to cater for larger AV devices when closed (115mm / 125mm / 135mm).
- 310w x 488h AV trays offer ample space for a wide range of AV devices.
- Patented finger tip tilt control makes viewing angle adjustment easy. Offers variable tilt from 0° to 11°.
- Alternative screen arms are available.
- Built-in screen levelling.
- Accommodates a wide range of VESA patterns and screen sizes.
- Compatible with our sound/video bar and video conference camera mounts.

AV trays offer lateral movement to cater for mains and other inputs.

Adjustable closed depth allows you to cater for larger devices.

Twin column floor-to-ceiling and floor-to-wall versions available.

Easy-to-use pull cord and manual latch for lockable quick release.