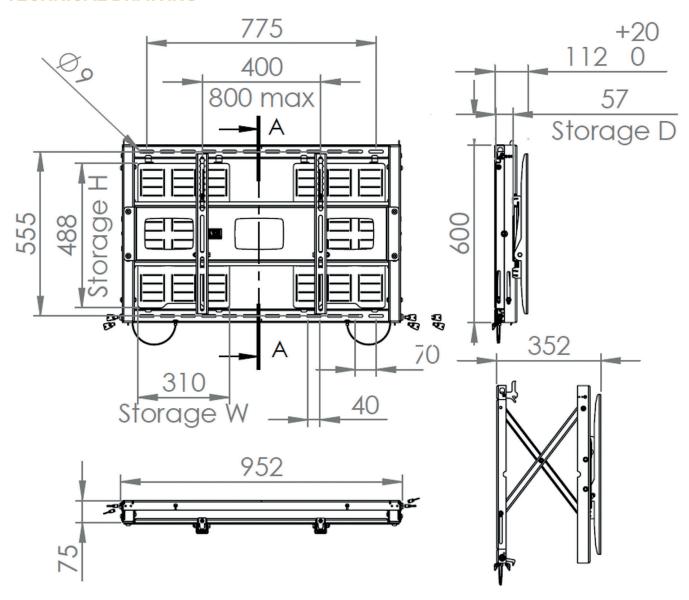

## **SPECIFICATION**

| Part Code               | ASMW1                  |
|-------------------------|------------------------|
| Cost (exc. VAT)         | £505.60                |
| Dimensions (h x w x d)  | 600 x 952 x 112-352 mm |
| Weight                  | 20.8kg                 |
| Screen Size (Min - Max) | 50 - 75"               |
| VESA Fixing (Min/Max)   | 200x200 / 800x400      |
| Weight Capacity         | 60kg                   |
| Colour Options          |                        |
|                         |                        |

# **TECHNICAL DRAWING**