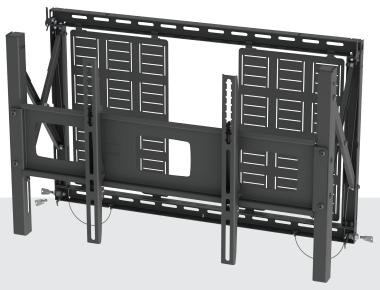

### **OVERVIEW**

This pull-out serviceable mount offers the ability to populate the perforated AV trays with a broad range of devices for a chosen installation, either on-site or remotely.

The quick release scissor-action movement provides a spacious opening depth of 350mm for easy behind-screen access. Twin locks are provided for additional security when closed.

### **KEY FEATURES**

- Spacious opening depth of 350mm.
- Quick-release latch mechanism provides easy access. Dedicated slots allow cords to be safely hidden.
- Lockable to secure devices when closed.
- Removable AV trays offers easy maintenance and allows for prepopulation of devices if required.
- 3 depth adjustment settings allow you to cater for larger AV devices when closed (115mm / 125mm / 135mm).
- 310w x 488h AV trays offer ample space for a wide range of AV devices.
- Patented finger tip tilt control makes viewing angle adjustment easy. Offers variable tilt from 0° to 11°.
- Alternative screen arms are available.
- Built-in screen levelling.
- Accommodates a wide range of VESA patterns and screen sizes.
- Compatible with our sound/video bar and video conference camera mounts.

AV trays offer lateral movement to cater for mains and other inputs.

Adjustable closed depth allows you to cater for larger devices.

Twin column floor-to-ceiling and floor-to-wall versions available.

Easy-to-use pull cord and manual latch for lockable quick release.