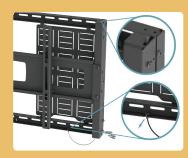

### **KEY FEATURES**

- Spacious opening depth of 350mm.
- Quick-release latch mechanism provides easy access. Dedicated slots allow cords to be safely hidden.
- Lockable to secure devices when closed.
- Removable AV trays offers easy maintenance and allows for prepopulation of devices if required.
- 3 depth adjustment settings allow you to cater for larger AV devices when closed (115mm / 125mm / 135mm).
- 310w x 488h AV trays offer ample space for a wide range of AV devices.
- Patented finger tip tilt control makes viewing angle adjustment easy. Offers variable tilt from 0° to 11°.
- Alternative screen arms are available.
- Built-in screen levelling.
- Accommodates a wide range of VESA patterns and screen sizes.
- Compatible with our sound/video bar and video conference camera mounts.

AV trays offer lateral movement to cater for mains and other inputs.

Adjustable closed depth allows you to cater for larger devices.

Twin column floor-to-ceiling and floor-to-wall versions available.

Easy-to-use pull cord and manual latch for lockable quick release.